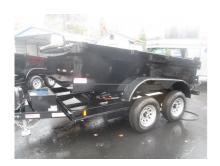

## 2024 Innovative Trailer Mfg. Comp DLX Dump Trailer

| Stock#: TR3840                                       | VIN#: 20026         | Year: 2024             |  |
|------------------------------------------------------|---------------------|------------------------|--|
| Manufacturer: Innovative Trailer Mfg.                | Width: 84" or 7'0"  | Length: 144" or 12'0"  |  |
| Weight: 3780                                         | GVWR: 12000         | Payload: 8220          |  |
| Color: BLACK                                         | #Axles: 2           | Axle Capacity: 6000.00 |  |
| URL: https://bickfordtrailers.com/2024-innovative-tr | ailer-mfg-hHCn html |                        |  |

## **Description**

Last load of the year so don't wait.  $7 \times 12$ , 24" sides, 12,000GVW. Comes with ramps, 3 way tailgate, tie downs, spare tire mounted, tarp kit and battery tender. 10 gauge floor and walls.