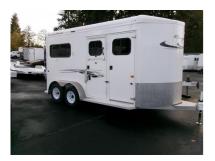

## 2024 Trails West Manufacturing Royale Plus Horse Trailer

| Stock#: TR3924                                                   | VIN#: 51616                           | Year: 2024 |
|------------------------------------------------------------------|---------------------------------------|------------|
| Manufacturer: Trails West Manufacturing                          | Weight: 3280                          | GVWR: 7000 |
| Payload: 3720                                                    | Color: WHITE                          | #Axles: 2  |
| Axle Capacity: 3500.00                                           |                                       |            |
| URL: https://bickfordtrailers.com/2024-trails-west-manufacturing | g-royale-plus-horse-trailer-avLp.html |            |
|                                                                  |                                       |            |

## Description

Two horse straight load with rear ramp. Nice big open floor plan. Very inviting for loading. Partition is removable. Walk thru doors on each side. Tack room has plenty of hooks and clothes bar, saddle racks, blanket racks, pre-wired for deep cell battery, water tank, spare tire, load lights.